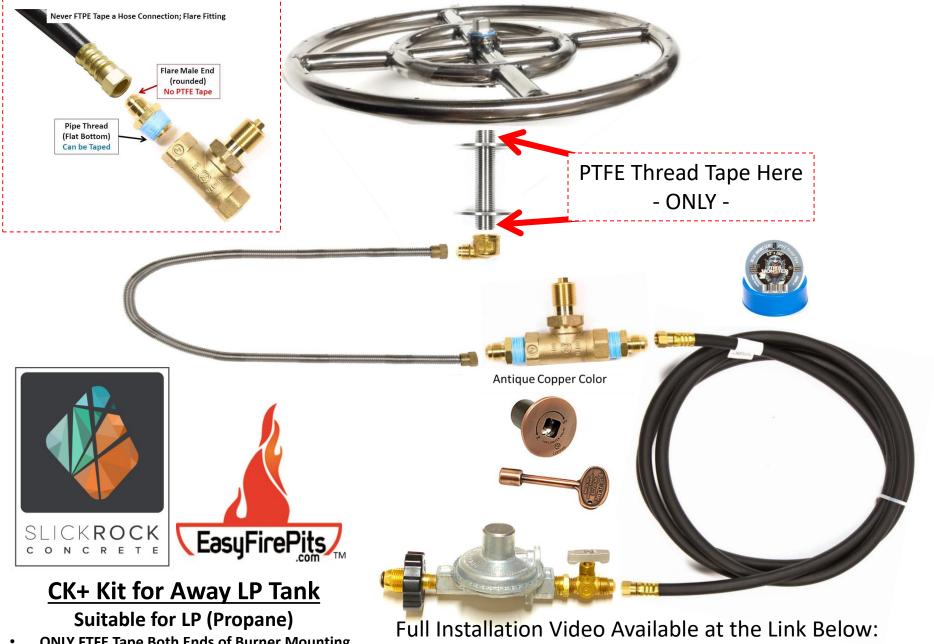

## **Suitable for LP (Propane)**

- ONLY FTFE Tape Both Ends of Burner Mounting Kit after Washers are in Place
- All other Fittings are Compression and tightened using 2 Wrenches + ½ Extra turn

Full Installation Video Available at the Link Below:

https://youtu.be/BaqHLoUaTOk

www.slickrockconcrete.com

ONLY FTFE Tape Both Ends of Burner Mounting
 Kit after Washers are in Place

 All other Fittings are Compression and tightened using 2 Wrenches + ½ Extra turn https://youtu.be/BaqHLoUaTOk

www.slickrockconcrete.com

www.slickrockconcrete.com

 All other Fittings are Compression and tightened using 2 Wrenches + ½ Extra turn

sides of Burner Mounting Kit All other Fittings are Compression and

tightened using 2 Wrenches + ½ Extra turn

https://youtu.be/BaqHLoUaTOk

www.slickrockconcrete.com