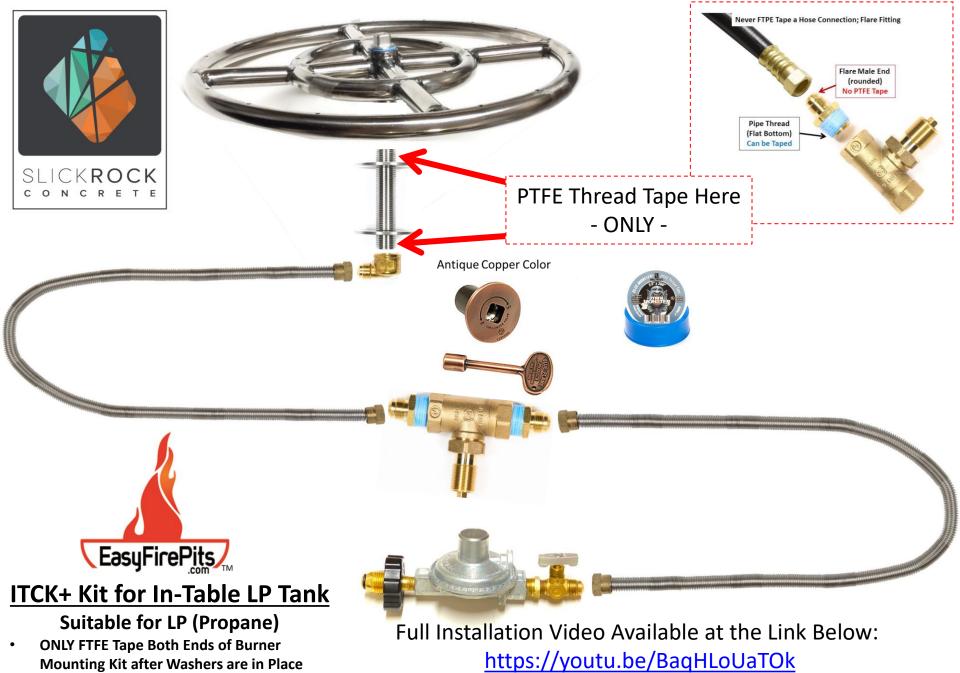

## **Suitable for LP (Propane)**

- ONLY FTFE Tape Both Ends of Burner Mounting Kit after Washers are in Place
- All other Fittings are Compression and tightened using 2 Wrenches + ½ Extra turn

Full Installation Video Available at the Link Below:

https://youtu.be/BaqHLoUaTOk

www.slickrockconcrete.com

ONLY FTFE Tape Both Ends of Burner Mounting
 Kit after Washers are in Place

 All other Fittings are Compression and tightened using 2 Wrenches + ½ Extra turn https://youtu.be/BaqHLoUaTOk

www.slickrockconcrete.com

www.slickrockconcrete.com

 All other Fittings are Compression and tightened using 2 Wrenches + ½ Extra turn

sides of Burner Mounting Kit All other Fittings are Compression and

tightened using 2 Wrenches + ½ Extra turn

https://youtu.be/BaqHLoUaTOk

www.slickrockconcrete.com