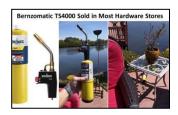

WORKS EVERY TIME!

Great "match light solution"
Bernzomatic TS4000 or
smaller LTR200 Windproof,
great for cigars, don't get
stolen and last many seasons
.Light windproof lighter over
burner, slowly turn on gas
until lit, stand back and turn
up. WORKS EVERY TIME!