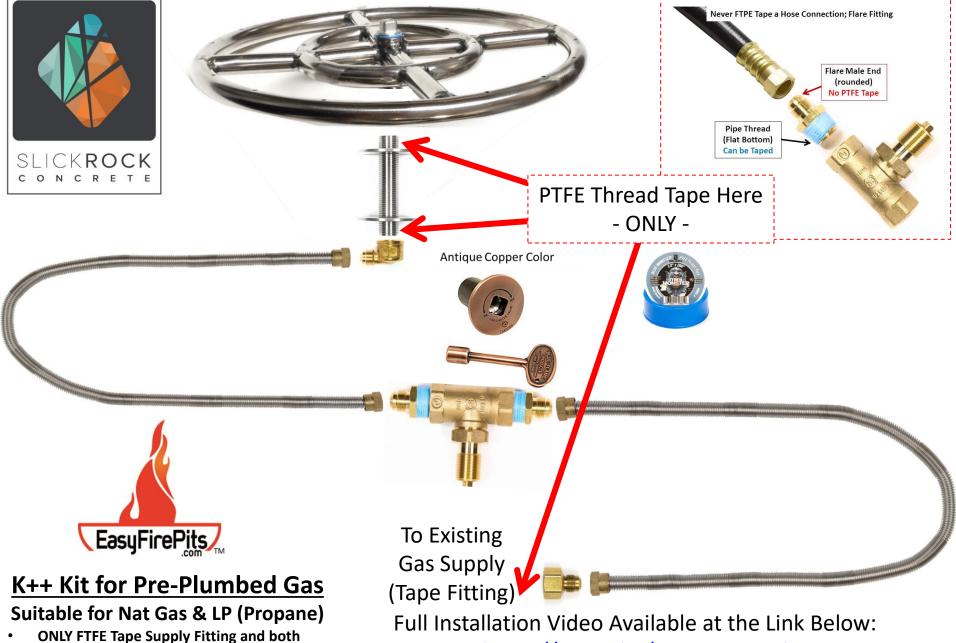

## **Suitable for LP (Propane)**

- ONLY FTFE Tape Both Ends of Burner Mounting Kit after Washers are in Place
- All other Fittings are Compression and tightened using 2 Wrenches + ½ Extra turn

Full Installation Video Available at the Link Below:

https://youtu.be/BaqHLoUaTOk

www.slickrockconcrete.com

ONLY FTFE Tape Both Ends of Burner Mounting
 Kit after Washers are in Place

 All other Fittings are Compression and tightened using 2 Wrenches + ½ Extra turn https://youtu.be/BaqHLoUaTOk

www.slickrockconcrete.com

www.slickrockconcrete.com

 All other Fittings are Compression and tightened using 2 Wrenches + ½ Extra turn

sides of Burner Mounting Kit All other Fittings are Compression and

tightened using 2 Wrenches + ½ Extra turn

https://youtu.be/BaqHLoUaTOk

www.slickrockconcrete.com