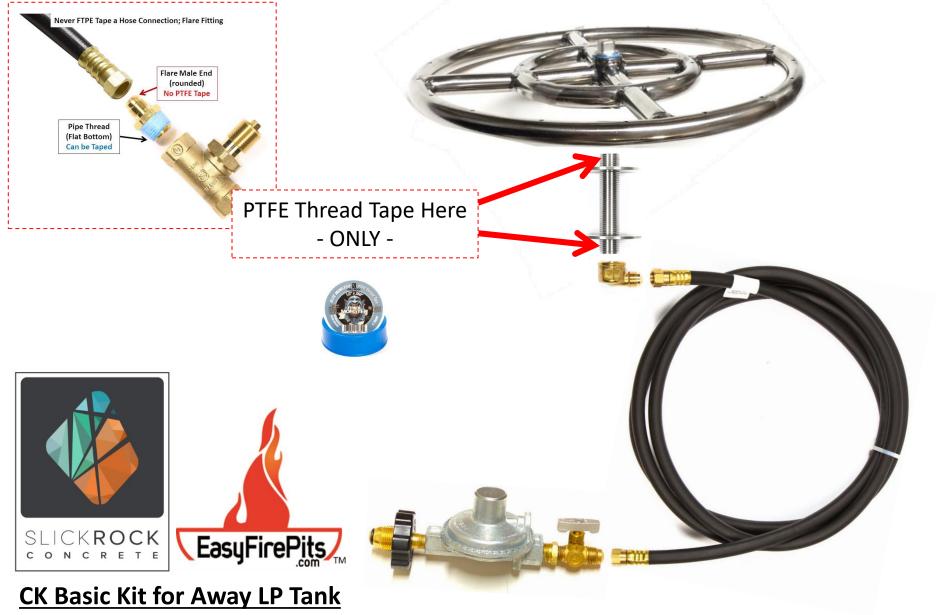

## **Suitable for LP (Propane)**

- ONLY FTFE Tape Both Ends of Burner Mounting Kit after Washers are in Place
- All other Fittings are Compression and tightened using 2 Wrenches + ½ Extra turn

Full Installation Video Available at the Link Below:

https://youtu.be/BaqHLoUaTOk

www.slickrockconcrete.com

ONLY FTFE Tape Both Ends of Burner Mounting
 Kit after Washers are in Place

 All other Fittings are Compression and tightened using 2 Wrenches + ½ Extra turn https://youtu.be/BaqHLoUaTOk

www.slickrockconcrete.com

www.slickrockconcrete.com

 All other Fittings are Compression and tightened using 2 Wrenches + ½ Extra turn

sides of Burner Mounting Kit All other Fittings are Compression and

tightened using 2 Wrenches + ½ Extra turn

https://youtu.be/BaqHLoUaTOk

www.slickrockconcrete.com