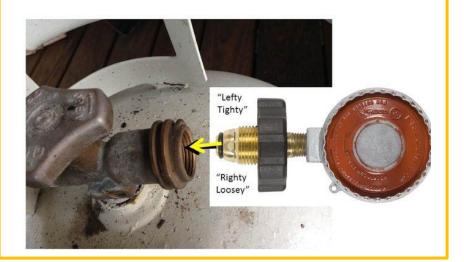

## The Propane Regulator Doesn't Fit! Yes, It Does

Typical Propane Tank – See Inside Threads. That's where our Regulators Screw into – the inside threads (which are REVERSE Threaded).