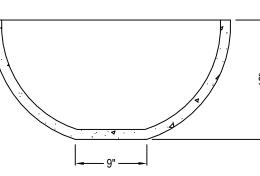

## **CONCRETE PLANTERS**

CLASSIC PLANTERS: CLASSIC SMALL - 24" D X 12" H

REVISION DATE 04/03/2021

PROTECTED BY COPYRIGHT ©2020 CADDETAILS.COM LTD.

SECTION