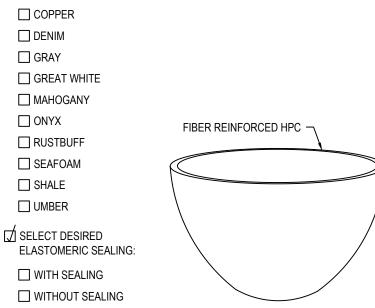

SLICK ROCK CONCRETE 13 PFEIFFER ROAD BOERNE, TX 78006 PHONE: (830) 224-2080

www.slickrockconcrete.com

SELECT DESIRED COLOR: ☐ ADOBE COAL GREY ☐ COPPER □ DENIM ☐ GRAY ☐ GREAT WHITE ■ MAHOGANY ☐ ONYX FIBER REINFORCED HPC RUSTBUFF ☐ SEAFOAM ☐ SHALE ☐ UMBER **ELASTOMERIC SEALING:** TOP VIEW ☐ WITHOUT SEALING

## SPECIFICATIONS:

CONCRETE: MANUFACTURERS PROPRIETARY BLEND OF PORTLAND CEMENT, SAND, FIBER REINFORCEMENT, ACRYLIC ADMIXTURES AND PLASTICIZING AGENTS. COLOR: INTEGRAL THROUGH AND THROUGH COLOR FOLLOWED BY PROPRIETARY

WATER BASED, SEMI TRANSPARENT STAIN.

FINISH: SOLVENT TOPICALLY APPLIED "SEMI" GLOSS SEALER.

ELASTOMERIC SEALER: MAY BE APPLIED ON THE INTERIOR OF THE BASIN, PER REQUEST.

FORMWORK: FABRICATE FIBERGLASS MOLDS FOR CLOSE CONTROL OF SHAPE,