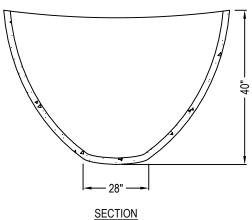

## **CONCRETE PLANTERS**

WAVE PLANTERS: EXTRA LARGE - 60" D X 40" H

5388-006 REVISION DATE 04/03/2021