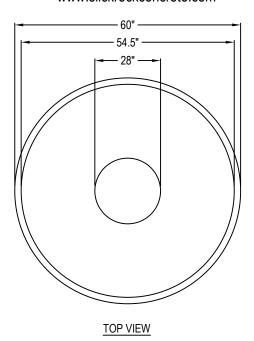

## **CONCRETE PLANTERS**

WAVE PLANTERS: EXTRA LARGE - 60" D X 40" H

5388-006 REVISION DATE 04/03/2021