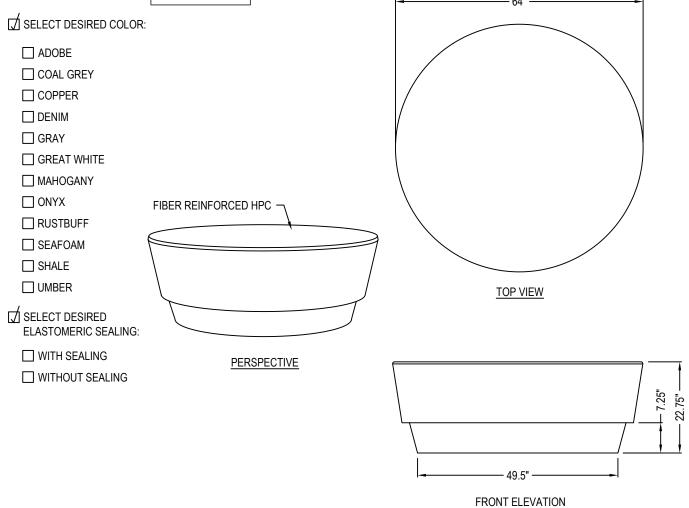

## SPECIFICATIONS:

CONCRETE: MANUFACTURERS PROPRIETARY BLEND OF PORTLAND CEMENT, SAND, FIBER REINFORCEMENT, ACRYLIC ADMIXTURES AND PLASTICIZING AGENTS.

**COLOR**: INTEGRAL THROUGH AND THROUGH COLOR FOLLOWED BY PROPRIETARY WATER BASED, SEMI TRANSPARENT STAIN. **FINISH**: SOLVENT TOPICALLY APPLIED "SEMI" GLOSS SEALER.

**ELASTOMERIC SEALER**: MAY BE APPLIED ON THE INTERIOR OF THE BASIN, PER REQUEST.

**FORMWORK:** FABRICATE FIBERGLASS MOLDS FOR CLOSE CONTROL OF SHAPE, DIMENSIONS AND DETAILS. COAT FORMWORK WITH FORM RELEASING AGENT.