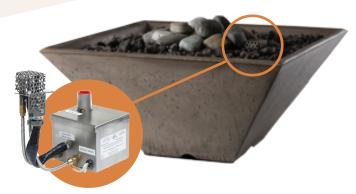

# 2.FIELD SERVICEABLE FIRE UNITS

Slick Rock Concrete now offers field serviceable replacement parts. Simply unplug the worn part in your RidgeLine Fire Bowl and plug in the new one.

### **3.EASY INSTALLATION**

Our fire units are able to be pre-assembled outside of the Ridge-Line fire bowl and simply set directly onto the built-in ridge for the right fit and flame every time.