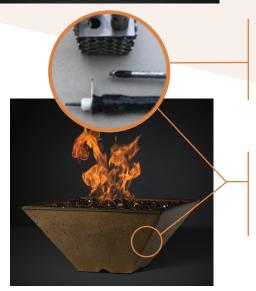

# **1.BUILT-IN VENTS**

Overheating due to improper ventilation is the #1 cause of electric burner failure. Slick Rock's RidgeLine fire bowls feature built-in vents for proper airflow and cooling.

# 2.FIELD SERVICEABLE FIRE UNITS

Slick Rock Concrete now offers field serviceable replacement parts. Simply unplug the worn part in your RidgeLine Fire Bowl and plug in the new one.