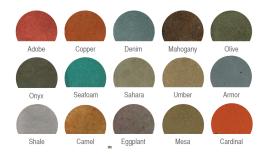

### 9.MORE COLOR OPTIONS

From essential colors like gray and buff to more vivid tones like adobe and copper, you have a wide variety of colors to choose from for the luxurious finish of your fire bowl.